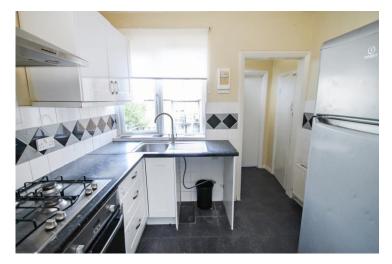

## Accommodation

The front door leads to the entrance lobby with stairs to the first floor landing with doors to both bedrooms, lounge and kitchen.

The kitchen is fitted with wall and base level units and includes a gas cooker point, a sink, plumbing for washing machine and space for a fridge freezer.