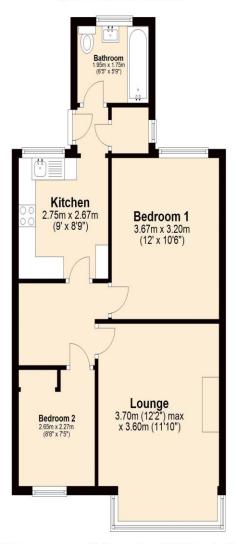

## First Floor Flat

Approx. 51.8 sq. metres (557.4 sq. feet)

Total area: approx. 51.8 sq. metres (557.4 sq. feet)

This plan is for illustration purposes only and should be used as such by any prospective purchaser. Whilst every attempt has been made to ensure the accuracy of the floor plan contained here, measurements of doors, windows, rooms and any other items are approximate and no responsibility is taken for any error, omission or mis-statemen Plan produced using PlanUp.

## Accommodation

The front door leads to the entrance lobby with stairs to the first floor landing with doors to both bedrooms, lounge and kitchen.

The kitchen is fitted with wall and base level units and includes a gas cooker point, a sink, plumbing for washing machine and space for a fridge freezer.

There is a doorway from the kitchen to an inner lobby with a built in cupboard and a door to the bathroom and double glazed door to the rear stairwell leading to the garden.

The three piece bathroom suite comprises a bath, wash hand basin and low level w.c.

There are two bedrooms.

Outside there is a section of rear garden.

To the front is communal parking.