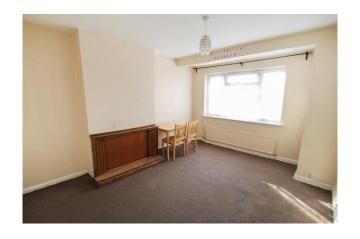

## Accommodation

The front door leads to the entrance lobby with stairs to the first floor landing with doors to both bedrooms, lounge and kitchen.

The kitchen is fitted with wall and base level units and includes a gas cooker point, a sink, plumbing for washing machine and space for a fridge freezer.