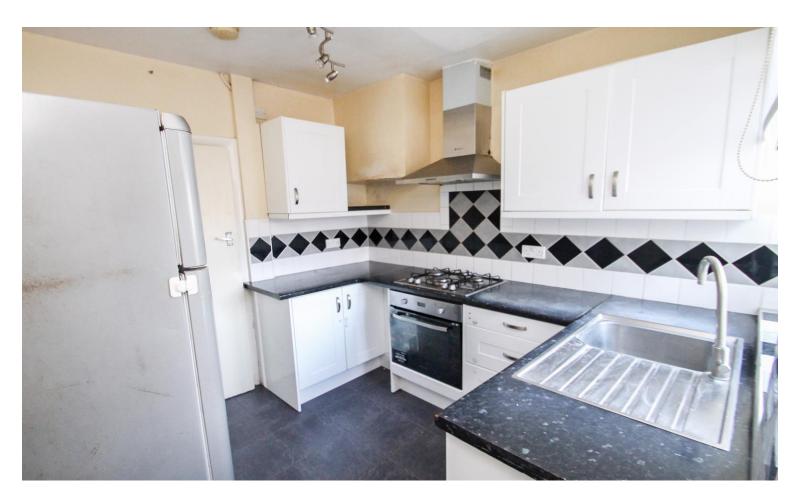

## Accommodation

The front door leads to the entrance lobby with stairs to the first floor landing with doors to both bedrooms, lounge and kitchen.

The kitchen is fitted with wall and base level units and includes a gas cooker point, a sink, plumbing for washing machine and space for a fridge freezer.