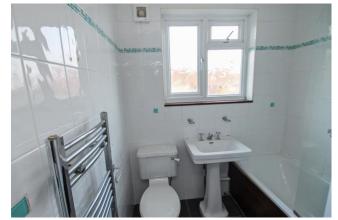

There is a doorway from the kitchen to an inner lobby with a built in cupboard and a door to the bathroom and double glazed door to the rear stairwell leading to the garden.

The three piece bathroom suite comprises a bath, wash hand basin and low level w.c.